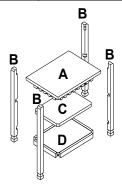

## 2 Shelf End Table Assembly Instructions

| NO. | DRAWING | DESCRIPTION | QTY. |
|-----|---------|-------------|------|
| A   |         | ТОР         | 1    |
| В   |         | POSTS       | 4    |
| С   |         | SHELF       | 1    |
| D.  |         | воттом      | 1    |