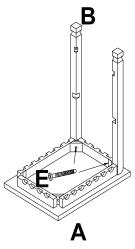

#### Step 3

Lay Top (A) upside down on a non abrasive surface. Attach 2 Posts (B) using 2-45MM Hex Bolts (E). **NOTE: Do not tighen firmly at this time.** 

### Step 4

Attach Bottom (D) to Post (B) using 2-45MM Hex Bolts (E). **Note: Do not tighten at this time**. Align Shelf (C) to grooves in Post (B). Attach two additional Post (B) to Top (A) and Bottom (D) using 4-45MM Hex Bolts (E). **TIGHTEN ALL BOLTS AT THIS TIME!** 