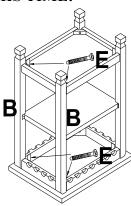

### Step 4

Attach Bottom (D) to Post (B) using 2-45MM Hex Bolts (E). **Note: Do not tighten at this time**. Align Shelf (C) to grooves in Post (B). Attach two additional Post (B) to Top (A) and Bottom (D) using 4-45MM Hex Bolts (E). **TIGHTEN ALL BOLTS AT THIS TIME!** 