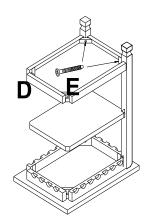

#### Step 3

Lay Top (A) upside down on a non abrasive surface. Attach 2 Posts (B) using 2-45MM Hex Bolts (E). **NOTE: Do not tighen firmly at this time.** 

### Step 4

Attach Bottom (D) to Post (B) using 2-45MM Hex Bolts (E). **Note: Do not tighten at this time**. Align Shelf (C) to grooves in Post (B). Attach two additional Post (B) to Top (A) and Bottom (D) using 4-45MM Hex Bolts (E). **TIGHTEN ALL BOLTS AT THIS TIME!** 