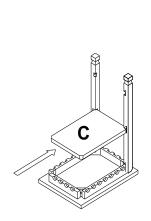

### Step 4

Attach Bottom (D) to Post (B) using 2-45MM Hex Bolts (E). **Note: Do not tighten at this time**. Align Shelf (C) to grooves in Post (B). Attach two additional Post (B) to Top (A) and Bottom (D) using 4-45MM Hex Bolts (E). **TIGHTEN ALL BOLTS AT THIS TIME!** 